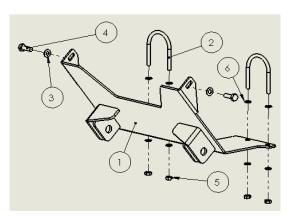

## MA11715

Honda Big Red Plow Mount Instructions

| Verify that all hardware and parts are included in your package. |     |                                        |
|------------------------------------------------------------------|-----|----------------------------------------|
| Honda Big Red Plow Mount Contents                                |     |                                        |
| Item                                                             | Qty | Description                            |
| 1                                                                | 1   | Base Plate                             |
| 2                                                                | 2   | 5/16 x 3 1/4 x 3 3/4 (Fastenal: 42034) |
| 3                                                                | 2   | M10 Washer                             |
| 4                                                                | 2   | M10 x 30mm x 1.25 Bolt                 |
| 5                                                                | 4   | 5/16'' Nut                             |
| 6                                                                | 8   | 5/16'' Washer                          |
|                                                                  |     |                                        |