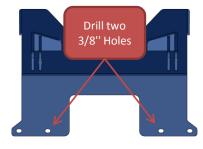

4) Swing the mount plate up to the base of the UTV. Drill two 3/8" holes per (Figure 2) using the mount as a template.

5) Insert the two U-bolts, using washers on either side of the bolts and securing with the accompanying nylock nuts (See Figure 3). Tighten all bolts per specifications.

## **Torque Specifications:**

- 5/16" Bolts 19Ft-lbs - M10 Bolts - 17Ft-lbs
- 6) Attach snow plow via quick release pins

<--- Figure 2

Figure 3 --->