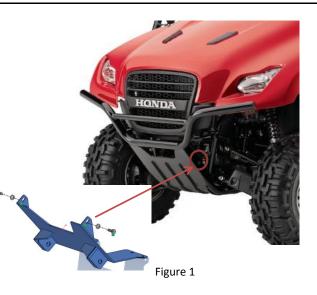

## Installation Instructions:

1) Locate a drill and 3/8" drill bit as it will be needed in this install

2) Remove the two 10mm bolts from the front of the Big Red bumper (figure 1).

3) Position the mount around both M10 bolt holes and insert the included M10 x 30mm bolt and washer, **do not tighten at this point** (Figure 1)