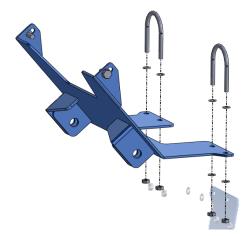

4) Swing the mount plate up to the base of the UTV. Drill two 3/8" holes per (Figure 2) using the mount as a template.

5) Insert the two U-bolts, using washers on either side of the bolts and securing with the accompanying nylock nuts (See Figure 3). Tighten all bolts per specifications.

## **Torque Specifications:**

- 5/16" Bolts 19Ft-lbs - M10 Bolts - 17Ft-lbs
- 6) Attach snow plow via quick release pins

<--- Figure 2

Figure 3 --->